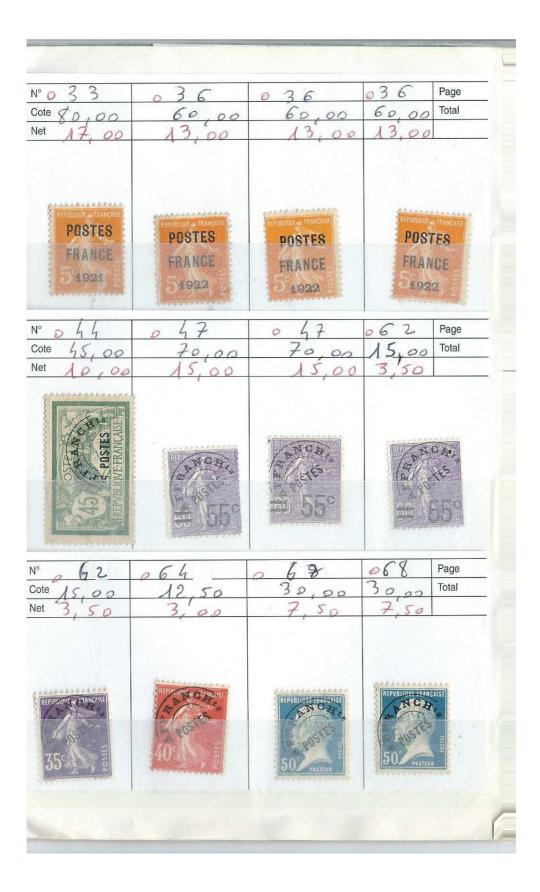

Lot 25

Lot 26

Lot 27

Lot 28

Lot 32

Lot 33

| 11                                                                                                                                                                                |                               | 2.0                                                                                                                                                                                                                                                                                                                                                                                                                                                                                                                                                                                                                                                                                                                                                                                                                                                                                                                                                                                                                                                                                                                                                                                                                                                                                                                                                                                                                                                                                                                                                                                                                                                                                                                                                                                                                                                                                                                                                                                                                                                                                                                            | an bergen die <sup>e</sup> rsten konstanten ander | · · · · · · · · · · · · · · · · · · ·                                                                                                                                                                                                                                                                                                                                                                                                                                                                                                                                                                                                                                                                                                                                                                                                                                                                                                                                                                                                                                                                                                                                                                                                                                                                                                                                                                                                    |
|-----------------------------------------------------------------------------------------------------------------------------------------------------------------------------------|-------------------------------|--------------------------------------------------------------------------------------------------------------------------------------------------------------------------------------------------------------------------------------------------------------------------------------------------------------------------------------------------------------------------------------------------------------------------------------------------------------------------------------------------------------------------------------------------------------------------------------------------------------------------------------------------------------------------------------------------------------------------------------------------------------------------------------------------------------------------------------------------------------------------------------------------------------------------------------------------------------------------------------------------------------------------------------------------------------------------------------------------------------------------------------------------------------------------------------------------------------------------------------------------------------------------------------------------------------------------------------------------------------------------------------------------------------------------------------------------------------------------------------------------------------------------------------------------------------------------------------------------------------------------------------------------------------------------------------------------------------------------------------------------------------------------------------------------------------------------------------------------------------------------------------------------------------------------------------------------------------------------------------------------------------------------------------------------------------------------------------------------------------------------------|---------------------------------------------------|------------------------------------------------------------------------------------------------------------------------------------------------------------------------------------------------------------------------------------------------------------------------------------------------------------------------------------------------------------------------------------------------------------------------------------------------------------------------------------------------------------------------------------------------------------------------------------------------------------------------------------------------------------------------------------------------------------------------------------------------------------------------------------------------------------------------------------------------------------------------------------------------------------------------------------------------------------------------------------------------------------------------------------------------------------------------------------------------------------------------------------------------------------------------------------------------------------------------------------------------------------------------------------------------------------------------------------------------------------------------------------------------------------------------------------------|
| N° N 4 4<br>Cote 100,00<br>Net 28,00                                                                                                                                              | NE<br>N 47<br>350,00<br>36,00 | N 54<br>160,00<br>44,00                                                                                                                                                                                                                                                                                                                                                                                                                                                                                                                                                                                                                                                                                                                                                                                                                                                                                                                                                                                                                                                                                                                                                                                                                                                                                                                                                                                                                                                                                                                                                                                                                                                                                                                                                                                                                                                                                                                                                                                                                                                                                                        | N55<br>35,00<br>9,50                              | Page<br>Total                                                                                                                                                                                                                                                                                                                                                                                                                                                                                                                                                                                                                                                                                                                                                                                                                                                                                                                                                                                                                                                                                                                                                                                                                                                                                                                                                                                                                            |
| REVENDANCE ENVIRONMENT                                                                                                                                                            |                               | REFUBLING RANCASE<br>200 gg                                                                                                                                                                                                                                                                                                                                                                                                                                                                                                                                                                                                                                                                                                                                                                                                                                                                                                                                                                                                                                                                                                                                                                                                                                                                                                                                                                                                                                                                                                                                                                                                                                                                                                                                                                                                                                                                                                                                                                                                                                                                                                    | DEPURIUM CALS                                     |                                                                                                                                                                                                                                                                                                                                                                                                                                                                                                                                                                                                                                                                                                                                                                                                                                                                                                                                                                                                                                                                                                                                                                                                                                                                                                                                                                                                                                          |
| $\frac{N^{\circ}}{N^{\circ}} \frac{56}{20,00}$ Net $\frac{50}{250}$                                                                                                               | N 53<br>320,00<br>88,00       | N 55<br>80,00<br>22,00                                                                                                                                                                                                                                                                                                                                                                                                                                                                                                                                                                                                                                                                                                                                                                                                                                                                                                                                                                                                                                                                                                                                                                                                                                                                                                                                                                                                                                                                                                                                                                                                                                                                                                                                                                                                                                                                                                                                                                                                                                                                                                         | NGO<br>420,00<br>115,00                           | Page<br>Total                                                                                                                                                                                                                                                                                                                                                                                                                                                                                                                                                                                                                                                                                                                                                                                                                                                                                                                                                                                                                                                                                                                                                                                                                                                                                                                                                                                                                            |
| REPUBLICATION PRANCING                                                                                                                                                            | REPUBLICATION FRANCAISE       |                                                                                                                                                                                                                                                                                                                                                                                                                                                                                                                                                                                                                                                                                                                                                                                                                                                                                                                                                                                                                                                                                                                                                                                                                                                                                                                                                                                                                                                                                                                                                                                                                                                                                                                                                                                                                                                                                                                                                                                                                                                                                                                                | REPUBLICATION OF THE                              | Postes                                                                                                                                                                                                                                                                                                                                                                                                                                                                                                                                                                                                                                                                                                                                                                                                                                                                                                                                                                                                                                                                                                                                                                                                                                                                                                                                                                                                                                   |
| $\frac{N^{\circ}N^{\circ}60}{Cote}$ $\frac{60}{4}$ $\frac{60}{4}$ $\frac{1}{100}$ $\frac{1}{100}$ $\frac{1}{100}$ $\frac{1}{100}$ $\frac{1}{100}$ $\frac{1}{100}$ $\frac{1}{100}$ | N 64<br>45 00<br>12,00        | N 65<br>65,00<br>18,00                                                                                                                                                                                                                                                                                                                                                                                                                                                                                                                                                                                                                                                                                                                                                                                                                                                                                                                                                                                                                                                                                                                                                                                                                                                                                                                                                                                                                                                                                                                                                                                                                                                                                                                                                                                                                                                                                                                                                                                                                                                                                                         | N66<br>60,00<br>17,00                             | Page<br>Total                                                                                                                                                                                                                                                                                                                                                                                                                                                                                                                                                                                                                                                                                                                                                                                                                                                                                                                                                                                                                                                                                                                                                                                                                                                                                                                                                                                                                            |
| RE-debist CRE-Picase<br>30 cm                                                                                                                                                     | REPUBLICA SEAR SE             | ALL PROPERTY OF THE PROPERTY O | 30 <sup>-</sup>                                   | Parente de la companya de la compa |
|                                                                                                                                                                                   |                               |                                                                                                                                                                                                                                                                                                                                                                                                                                                                                                                                                                                                                                                                                                                                                                                                                                                                                                                                                                                                                                                                                                                                                                                                                                                                                                                                                                                                                                                                                                                                                                                                                                                                                                                                                                                                                                                                                                                                                                                                                                                                                                                                |                                                   |                                                                                                                                                                                                                                                                                                                                                                                                                                                                                                                                                                                                                                                                                                                                                                                                                                                                                                                                                                                                                                                                                                                                                                                                                                                                                                                                                                                                                                          |