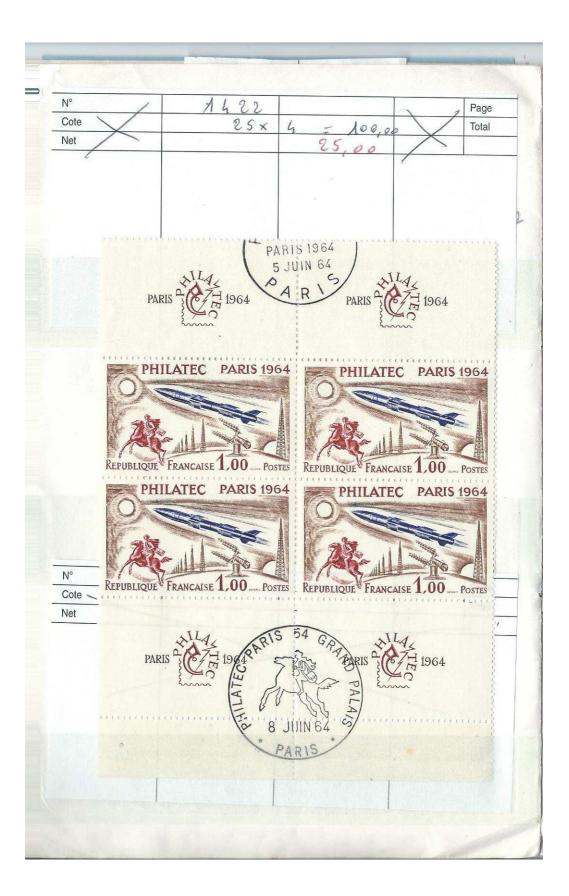

73<br>60,00<br>13,00                                            | d 75<br>80,00<br>17,00     | $\frac{M4}{12,00} \frac{Page}{Total}$               |  |
|                                                  | OBLIT                                                              | TERE                       | POSTES PO                                           |  |
| N° 0 84<br>Cote 170,00<br>Net 36,00              | 024                                                                | 0 25<br>125,00             | 07                                                  |  |
| REPUBLIQUE TRANCAISE<br>POSTES<br>PARIS<br>51920 | REPUBLIQUE & REANCASE<br>POSTES<br>DE ARIS<br>599205 50            | POSTES<br>PARIS<br>(51928) | POSILES                                             |  |



Lot 38





Lot 40





Lot 42







Lot 45



Lot 46



Lot 47