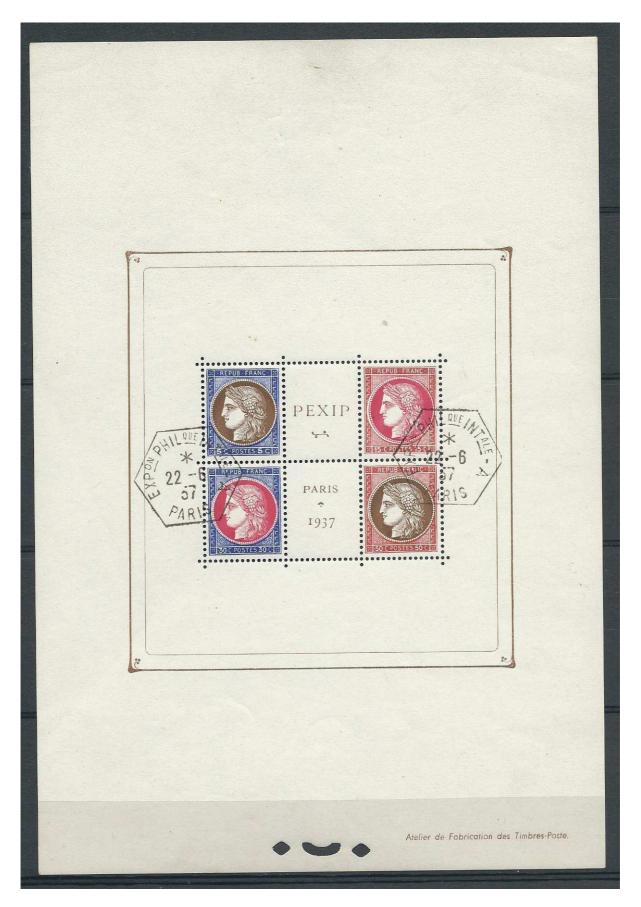

3<br>60,00<br>13,00                                            | d 75<br>80,00<br>17,00     | $\frac{M4}{12,00} \frac{Page}{Total}$               |  |
|                                                  | OBLIT                                                              | TERE                       | POSTES PO                                           |  |
| N° 0 84<br>Cote 170,00<br>Net 36,00              | 024                                                                | 0 25<br>125,00             | 07                                                  |  |
| REPUBLIQUE TRANCAISE<br>POSTES<br>PARIS<br>51920 | REPUBLIQUE & REANCASE<br>POSTES<br>DE ARIS<br>599205 50            | POSTES<br>PARIS<br>(51928) | POSILES                                             |  |



Lot 38





Lot 40





Lot 42







Lot 45



Lot 46



Lot 47