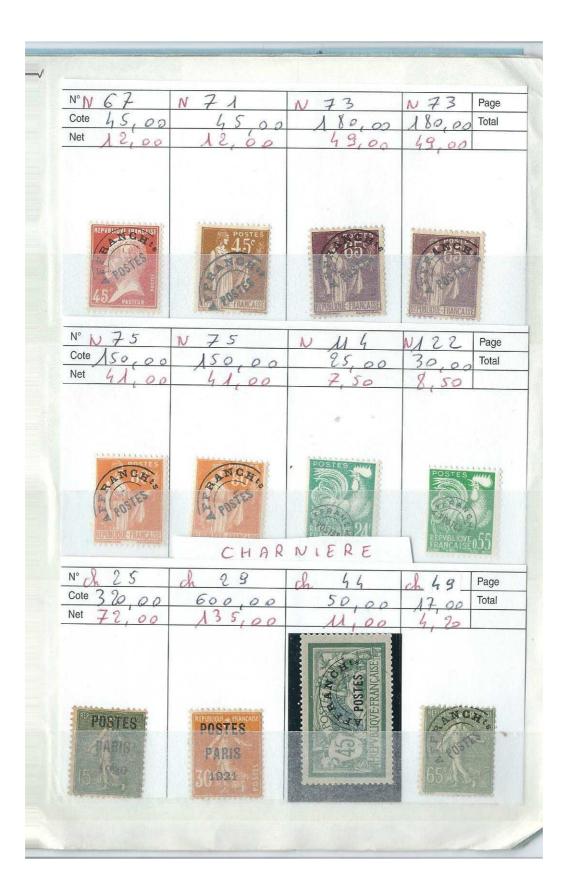

| N° ch 50.<br>Cote 45,00<br>Net 10,00             | ch 54<br>85,00<br>18,00                                            | ch 58<br>160,00<br>36,00   | <u>ch</u> 6 2 Page<br><u>Mo, 00</u> Total<br>25, 00 |  |
|--------------------------------------------------|--------------------------------------------------------------------|----------------------------|-----------------------------------------------------|--|
| REPORTING BARANSI                                | REPUBLICATION FRANKANK<br>20-1-1-1-1-1-1-1-1-1-1-1-1-1-1-1-1-1-1-1 | REFUBILIZE REFINANCE       | Interdence Diancester<br>355                        |  |
| N° $d_{50,00}$<br>Cote $150,00$<br>Net $34,00$   | ch 73<br>60,00<br>13,00                                            | d 75<br>80,00<br>17,00     | $\frac{M4}{12,00} \frac{Page}{Total}$               |  |
|                                                  | OBLIT                                                              | TERE                       | POSTES PO                                           |  |
| N° 0 84<br>Cote 170,00<br>Net 36,00              | 024                                                                | 0 25<br>125,00             | 07                                                  |  |
| REPUBLIQUE TRANCAISE<br>POSTES<br>PARIS<br>51920 | REPUBLIQUE & REANCASE<br>POSTES<br>DE ARIS<br>599205 50            | POSTES<br>PARIS<br>(51928) | POSILES                                             |  |