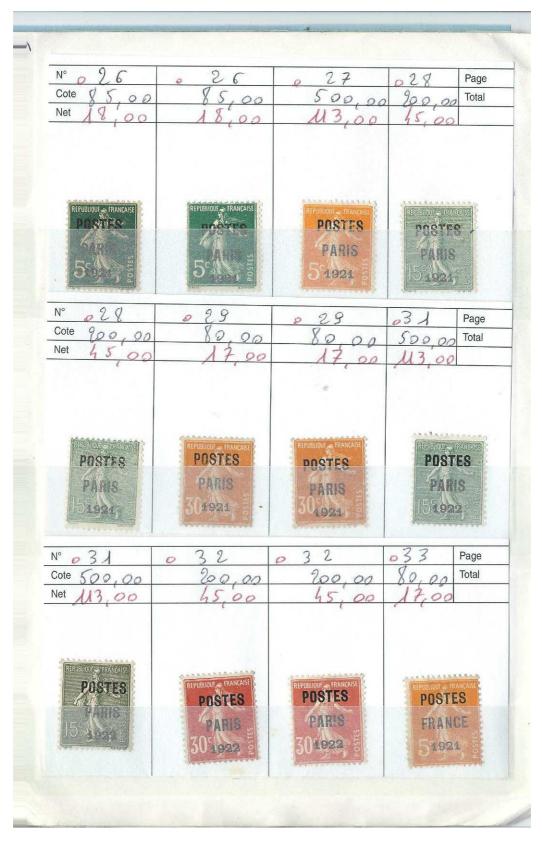

Lot 25

Lot 26

Lot 27

Lot 28

Lot 32

Lot 33

| 11                                                                                                                                                                                |                               | 2.0                                                                                                                                                                                                                                                                                                                                                                                                                                                                                                                                                                                                                                                                                                                                                                                                                                                                                                                                                                                                                                                                                                                                                                                                                                                                                                                                                                                                                                                                                                                                                                                                                                                                                                                                                                                                                                                                                                                                                                                                                                                                                                                            | an bergen die <sup>e</sup> rsten konstanten ander | · · · · · · · · · · · · · · · · · · ·                                                                                                                                                                                                                                                                                                                                                                                                                                                                                                                                                                                                                                                                                                                                                                                                                                                                                                                                                                                                                                                                                                                                                                                                                                                                                                                                                                                                    |
|-----------------------------------------------------------------------------------------------------------------------------------------------------------------------------------|-------------------------------|--------------------------------------------------------------------------------------------------------------------------------------------------------------------------------------------------------------------------------------------------------------------------------------------------------------------------------------------------------------------------------------------------------------------------------------------------------------------------------------------------------------------------------------------------------------------------------------------------------------------------------------------------------------------------------------------------------------------------------------------------------------------------------------------------------------------------------------------------------------------------------------------------------------------------------------------------------------------------------------------------------------------------------------------------------------------------------------------------------------------------------------------------------------------------------------------------------------------------------------------------------------------------------------------------------------------------------------------------------------------------------------------------------------------------------------------------------------------------------------------------------------------------------------------------------------------------------------------------------------------------------------------------------------------------------------------------------------------------------------------------------------------------------------------------------------------------------------------------------------------------------------------------------------------------------------------------------------------------------------------------------------------------------------------------------------------------------------------------------------------------------|---------------------------------------------------|------------------------------------------------------------------------------------------------------------------------------------------------------------------------------------------------------------------------------------------------------------------------------------------------------------------------------------------------------------------------------------------------------------------------------------------------------------------------------------------------------------------------------------------------------------------------------------------------------------------------------------------------------------------------------------------------------------------------------------------------------------------------------------------------------------------------------------------------------------------------------------------------------------------------------------------------------------------------------------------------------------------------------------------------------------------------------------------------------------------------------------------------------------------------------------------------------------------------------------------------------------------------------------------------------------------------------------------------------------------------------------------------------------------------------------------|
| N° N 4 4<br>Cote 100,00<br>Net 28,00                                                                                                                                              | NE<br>N 47<br>350,00<br>36,00 | N 54<br>160,00<br>44,00                                                                                                                                                                                                                                                                                                                                                                                                                                                                                                                                                                                                                                                                                                                                                                                                                                                                                                                                                                                                                                                                                                                                                                                                                                                                                                                                                                                                                                                                                                                                                                                                                                                                                                                                                                                                                                                                                                                                                                                                                                                                                                        | N55<br>35,00<br>9,50                              | Page<br>Total                                                                                                                                                                                                                                                                                                                                                                                                                                                                                                                                                                                                                                                                                                                                                                                                                                                                                                                                                                                                                                                                                                                                                                                                                                                                                                                                                                                                                            |
| REVENDANCE ENVIRONMENT                                                                                                                                                            |                               | REFUBLING RANCASE<br>200 gg                                                                                                                                                                                                                                                                                                                                                                                                                                                                                                                                                                                                                                                                                                                                                                                                                                                                                                                                                                                                                                                                                                                                                                                                                                                                                                                                                                                                                                                                                                                                                                                                                                                                                                                                                                                                                                                                                                                                                                                                                                                                                                    | DEPURIUM CALS                                     |                                                                                                                                                                                                                                                                                                                                                                                                                                                                                                                                                                                                                                                                                                                                                                                                                                                                                                                                                                                                                                                                                                                                                                                                                                                                                                                                                                                                                                          |
| $\frac{N^{\circ}}{N^{\circ}} \frac{56}{20,00}$ Net $\frac{50}{250}$                                                                                                               | N 53<br>320,00<br>88,00       | N 55<br>80,00<br>22,00                                                                                                                                                                                                                                                                                                                                                                                                                                                                                                                                                                                                                                                                                                                                                                                                                                                                                                                                                                                                                                                                                                                                                                                                                                                                                                                                                                                                                                                                                                                                                                                                                                                                                                                                                                                                                                                                                                                                                                                                                                                                                                         | NGO<br>420,00<br>115,00                           | Page<br>Total                                                                                                                                                                                                                                                                                                                                                                                                                                                                                                                                                                                                                                                                                                                                                                                                                                                                                                                                                                                                                                                                                                                                                                                                                                                                                                                                                                                                                            |
| REPUBLICATION PRANCING                                                                                                                                                            | REPUBLICATION FRANCAISE       |                                                                                                                                                                                                                                                                                                                                                                                                                                                                                                                                                                                                                                                                                                                                                                                                                                                                                                                                                                                                                                                                                                                                                                                                                                                                                                                                                                                                                                                                                                                                                                                                                                                                                                                                                                                                                                                                                                                                                                                                                                                                                                                                | REPUBLICATION OF THE                              | Postes                                                                                                                                                                                                                                                                                                                                                                                                                                                                                                                                                                                                                                                                                                                                                                                                                                                                                                                                                                                                                                                                                                                                                                                                                                                                                                                                                                                                                                   |
| $\frac{N^{\circ}N^{\circ}60}{Cote}$ $\frac{60}{4}$ $\frac{60}{4}$ $\frac{1}{100}$ $\frac{1}{100}$ $\frac{1}{100}$ $\frac{1}{100}$ $\frac{1}{100}$ $\frac{1}{100}$ $\frac{1}{100}$ | N 64<br>45 00<br>12,00        | N 65<br>65,00<br>18,00                                                                                                                                                                                                                                                                                                                                                                                                                                                                                                                                                                                                                                                                                                                                                                                                                                                                                                                                                                                                                                                                                                                                                                                                                                                                                                                                                                                                                                                                                                                                                                                                                                                                                                                                                                                                                                                                                                                                                                                                                                                                                                         | N66<br>60,00<br>17,00                             | Page<br>Total                                                                                                                                                                                                                                                                                                                                                                                                                                                                                                                                                                                                                                                                                                                                                                                                                                                                                                                                                                                                                                                                                                                                                                                                                                                                                                                                                                                                                            |
| RE-debist CRE-Picase<br>30 cm                                                                                                                                                     | REPUBLICA SEAR SE             | ALL PROPERTY OF THE PROPERTY O | 30 <sup>-</sup>                                   | Parente de la companya de la compa |
|                                                                                                                                                                                   |                               |                                                                                                                                                                                                                                                                                                                                                                                                                                                                                                                                                                                                                                                                                                                                                                                                                                                                                                                                                                                                                                                                                                                                                                                                                                                                                                                                                                                                                                                                                                                                                                                                                                                                                                                                                                                                                                                                                                                                                                                                                                                                                                                                |                                                   |                                                                                                                                                                                                                                                                                                                                                                                                                                                                                                                                                                                                                                                                                                                                                                                                                                                                                                                                                                                                                                                                                                                                                                                                                                                                                                                                                                                                                                          |